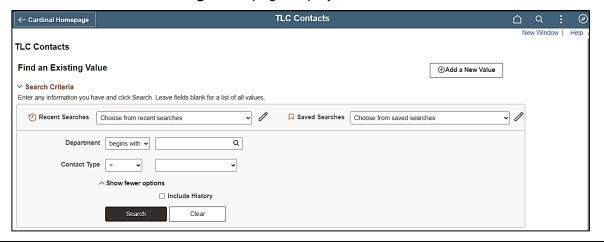

#### The TLC Contacts Find an Existing Value page displays.

For more information pertaining to the Cardinal HCM Search pages, refer to the Job Aid titled "Overview of the Cardinal HCM Search Pages". This Job Aid is located on the Cardinal Website in **Job Aids** under **Learning**.