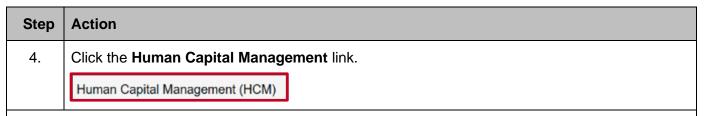

#### The Cardinal Homepage displays.

To update TLC Contacts, navigate to the TLC Contacts page by following this path:NavBar > Menu > Benefits > Employer Information > TLC Contacts