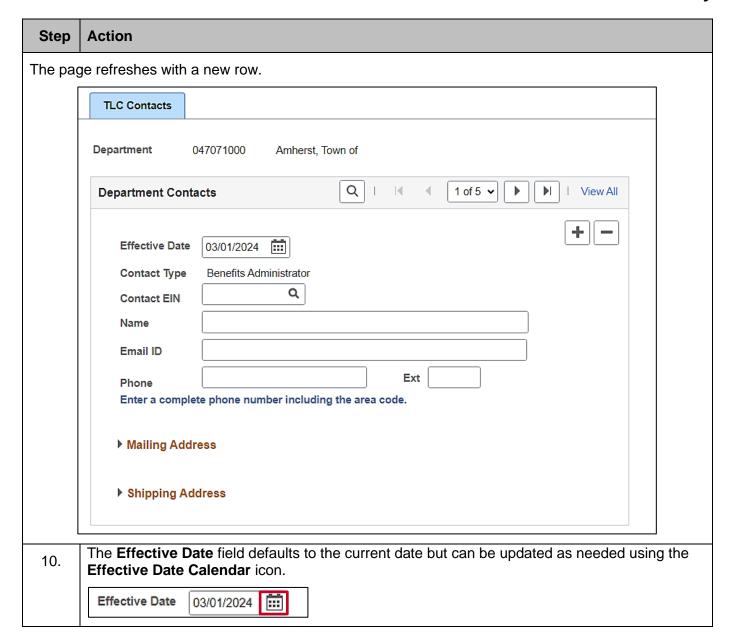

Rev 3/1/2025 Page 4 of 9

Rev 3/1/2025 Page 5 of 9

Rev 3/1/2025 Page 6 of 9

Rev 3/1/2025 Page 7 of 9

| Step | Action                                                                                                                                                                                                                                                                                                                                                                                                                                                                                                                                                                                                                                                                                                              |
|------|---------------------------------------------------------------------------------------------------------------------------------------------------------------------------------------------------------------------------------------------------------------------------------------------------------------------------------------------------------------------------------------------------------------------------------------------------------------------------------------------------------------------------------------------------------------------------------------------------------------------------------------------------------------------------------------------------------------------|
| 11.  | Complete the Contact EIN field based on the following guidelines:                                                                                                                                                                                                                                                                                                                                                                                                                                                                                                                                                                                                                                                   |
|      | <ul> <li>If the contact is an employee, use the Contact EIN Look Up icon to search for and select the applicable contact using their Employee ID. The Name, Email ID, and Phone fields will auto-populate once the contact is selected. The address information (Mailing Address and Shipping Address) will pull forward from the previous row but should be reviewed and updated as needed for the new contact</li> <li>If the contact is not an employee, the Name, Email ID, and Phone (include the area code) fields need to be entered manually. In these cases, it is also recommended to click the Mailing Address and Shipping Address Expand icons and enter the applicable address information</li> </ul> |
|      | Contact EIN Q                                                                                                                                                                                                                                                                                                                                                                                                                                                                                                                                                                                                                                                                                                       |
|      | Name                                                                                                                                                                                                                                                                                                                                                                                                                                                                                                                                                                                                                                                                                                                |
|      | Email ID                                                                                                                                                                                                                                                                                                                                                                                                                                                                                                                                                                                                                                                                                                            |
|      | Phone Ext                                                                                                                                                                                                                                                                                                                                                                                                                                                                                                                                                                                                                                                                                                           |
|      | Enter a complete phone number including the area code.                                                                                                                                                                                                                                                                                                                                                                                                                                                                                                                                                                                                                                                              |