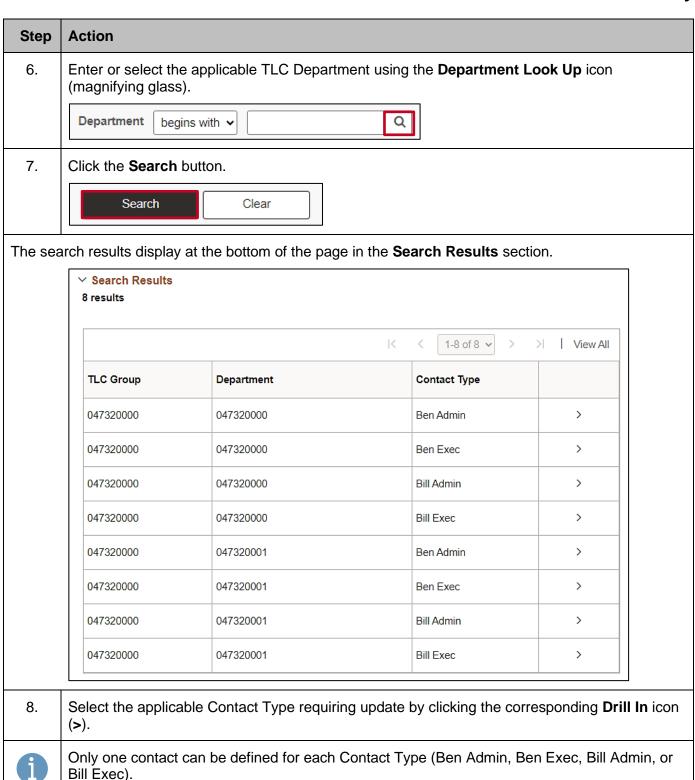

Rev 3/1/2025 Page 4 of 9

Rev 3/1/2025 Page 5 of 9

Rev 3/1/2025 Page 6 of 9

Rev 3/1/2025 Page 7 of 9

| Step | Action                                                                                                                                                                                                                                                                                                                                                                                                                                                                                                                                                                                                                                                                                                              |
|------|---------------------------------------------------------------------------------------------------------------------------------------------------------------------------------------------------------------------------------------------------------------------------------------------------------------------------------------------------------------------------------------------------------------------------------------------------------------------------------------------------------------------------------------------------------------------------------------------------------------------------------------------------------------------------------------------------------------------|
| 11.  | Complete the Contact EIN field based on the following guidelines:                                                                                                                                                                                                                                                                                                                                                                                                                                                                                                                                                                                                                                                   |
|      | <ul> <li>If the contact is an employee, use the Contact EIN Look Up icon to search for and select the applicable contact using their Employee ID. The Name, Email ID, and Phone fields will auto-populate once the contact is selected. The address information (Mailing Address and Shipping Address) will pull forward from the previous row but should be reviewed and updated as needed for the new contact</li> <li>If the contact is not an employee, the Name, Email ID, and Phone (include the area code) fields need to be entered manually. In these cases, it is also recommended to click the Mailing Address and Shipping Address Expand icons and enter the applicable address information</li> </ul> |
|      | Contact EIN Q                                                                                                                                                                                                                                                                                                                                                                                                                                                                                                                                                                                                                                                                                                       |
|      | Name                                                                                                                                                                                                                                                                                                                                                                                                                                                                                                                                                                                                                                                                                                                |
|      | Email ID                                                                                                                                                                                                                                                                                                                                                                                                                                                                                                                                                                                                                                                                                                            |
|      | Phone Ext                                                                                                                                                                                                                                                                                                                                                                                                                                                                                                                                                                                                                                                                                                           |
|      | Enter a complete phone number including the area code.                                                                                                                                                                                                                                                                                                                                                                                                                                                                                                                                                                                                                                                              |