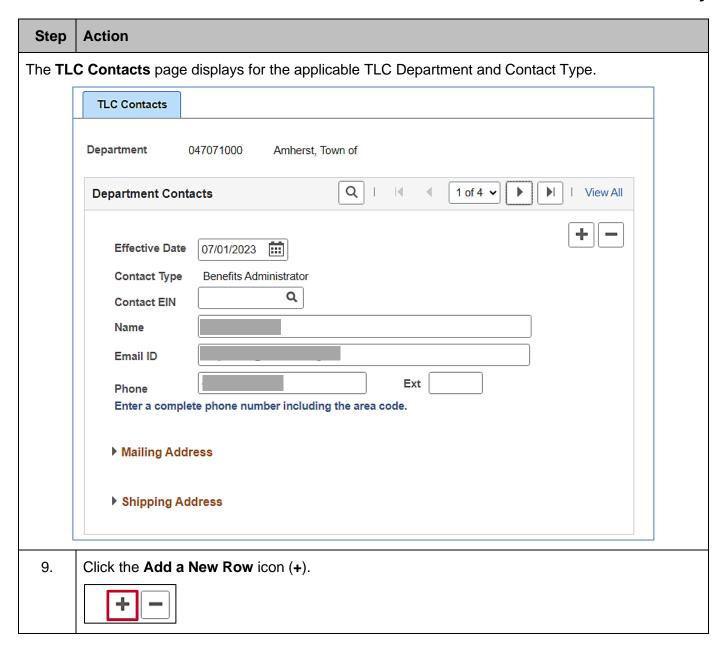

Rev 3/1/2025 Page 4 of 9

Rev 3/1/2025 Page 5 of 9

Rev 3/1/2025 Page 6 of 9

Rev 3/1/2025 Page 7 of 9

| Step | Action                                                                                                                                                                                                                                                                                                                                                                                                                                                                                                                                                                                                                                                                                                              |
|------|---------------------------------------------------------------------------------------------------------------------------------------------------------------------------------------------------------------------------------------------------------------------------------------------------------------------------------------------------------------------------------------------------------------------------------------------------------------------------------------------------------------------------------------------------------------------------------------------------------------------------------------------------------------------------------------------------------------------|
| 11.  | Complete the Contact EIN field based on the following guidelines:                                                                                                                                                                                                                                                                                                                                                                                                                                                                                                                                                                                                                                                   |
|      | <ul> <li>If the contact is an employee, use the Contact EIN Look Up icon to search for and select the applicable contact using their Employee ID. The Name, Email ID, and Phone fields will auto-populate once the contact is selected. The address information (Mailing Address and Shipping Address) will pull forward from the previous row but should be reviewed and updated as needed for the new contact</li> <li>If the contact is not an employee, the Name, Email ID, and Phone (include the area code) fields need to be entered manually. In these cases, it is also recommended to click the Mailing Address and Shipping Address Expand icons and enter the applicable address information</li> </ul> |
|      | Contact EIN Q                                                                                                                                                                                                                                                                                                                                                                                                                                                                                                                                                                                                                                                                                                       |
|      | Name                                                                                                                                                                                                                                                                                                                                                                                                                                                                                                                                                                                                                                                                                                                |
|      | Email ID                                                                                                                                                                                                                                                                                                                                                                                                                                                                                                                                                                                                                                                                                                            |
|      | Phone Ext                                                                                                                                                                                                                                                                                                                                                                                                                                                                                                                                                                                                                                                                                                           |
|      | Enter a complete phone number including the area code.                                                                                                                                                                                                                                                                                                                                                                                                                                                                                                                                                                                                                                                              |