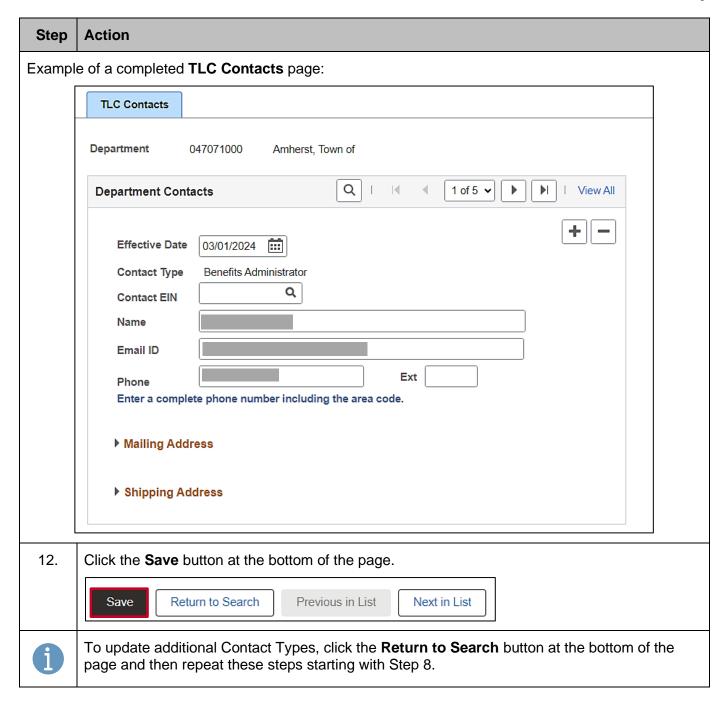

Rev 3/1/2025 Page 4 of 9

Rev 3/1/2025 Page 5 of 9

Rev 3/1/2025 Page 6 of 9

Rev 3/1/2025 Page 7 of 9

| Step | Action                                                                                                                                                                                                                                                                                                                                                                                                                                                                                                                                                                                                                                                                                                              |
|------|---------------------------------------------------------------------------------------------------------------------------------------------------------------------------------------------------------------------------------------------------------------------------------------------------------------------------------------------------------------------------------------------------------------------------------------------------------------------------------------------------------------------------------------------------------------------------------------------------------------------------------------------------------------------------------------------------------------------|
| 11.  | Complete the Contact EIN field based on the following guidelines:                                                                                                                                                                                                                                                                                                                                                                                                                                                                                                                                                                                                                                                   |
|      | <ul> <li>If the contact is an employee, use the Contact EIN Look Up icon to search for and select the applicable contact using their Employee ID. The Name, Email ID, and Phone fields will auto-populate once the contact is selected. The address information (Mailing Address and Shipping Address) will pull forward from the previous row but should be reviewed and updated as needed for the new contact</li> <li>If the contact is not an employee, the Name, Email ID, and Phone (include the area code) fields need to be entered manually. In these cases, it is also recommended to click the Mailing Address and Shipping Address Expand icons and enter the applicable address information</li> </ul> |
|      | Contact EIN Q                                                                                                                                                                                                                                                                                                                                                                                                                                                                                                                                                                                                                                                                                                       |
|      | Name                                                                                                                                                                                                                                                                                                                                                                                                                                                                                                                                                                                                                                                                                                                |
|      | Email ID                                                                                                                                                                                                                                                                                                                                                                                                                                                                                                                                                                                                                                                                                                            |
|      | Phone Ext                                                                                                                                                                                                                                                                                                                                                                                                                                                                                                                                                                                                                                                                                                           |
|      | Enter a complete phone number including the area code.                                                                                                                                                                                                                                                                                                                                                                                                                                                                                                                                                                                                                                                              |