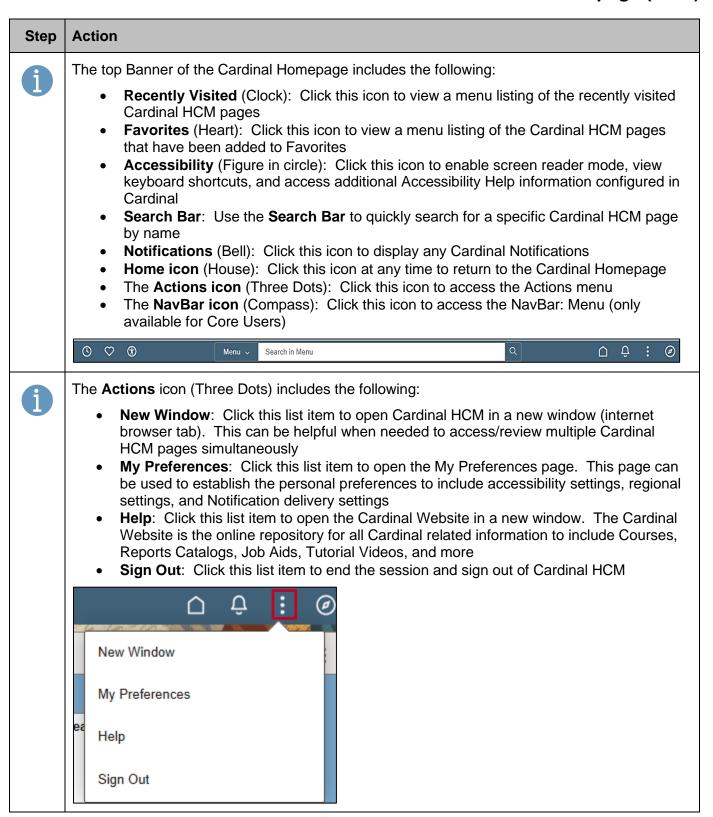

### Step | Action

The second Banner of the **Cardinal Homepage** includes the following:

- Homepage dropdown button: The Cardinal Homepage displays by default upon login for all Cardinal HCM Core users. This dropdown button can be used to access the Employee Self-Service (ESS) Homepage for those core users that also have access to ESS
- The Navigation arrows to the far right (< and >) can also be used to toggle between the Cardinal Homepage and the Employee Self-Service (ESS) Homepage

Cardinal Homepage V

- The second Banner includes **Actions** (Three Dots) includes the following:
  - Publish Homepage: This feature is not utilized in Cardinal HCM

**Personalize Homepage**: This feature is not utilized in Cardinal HCM

Refresh: Click this list item to refresh the current page

The center region of the **Cardinal Homepage** includes the Navigation Tiles. Navigation Tiles are used to quickly access many of the Cardinal HCM Pages.