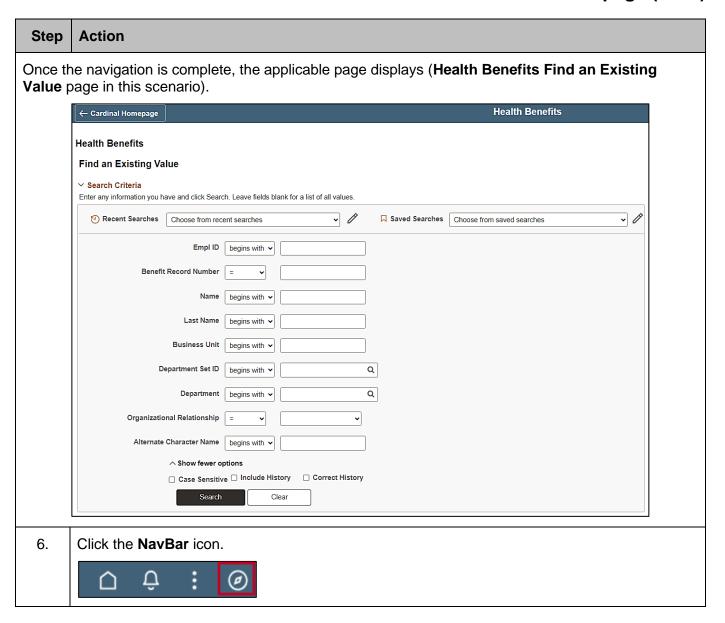

### Overview of the NavBar: Menu

This section provides an overview of the **NavBar: Menu**. It will contain some step-by-step instructions for navigating to a specific Cardinal HCM page in order to highlight the features available within the **NavBar: Menu**.