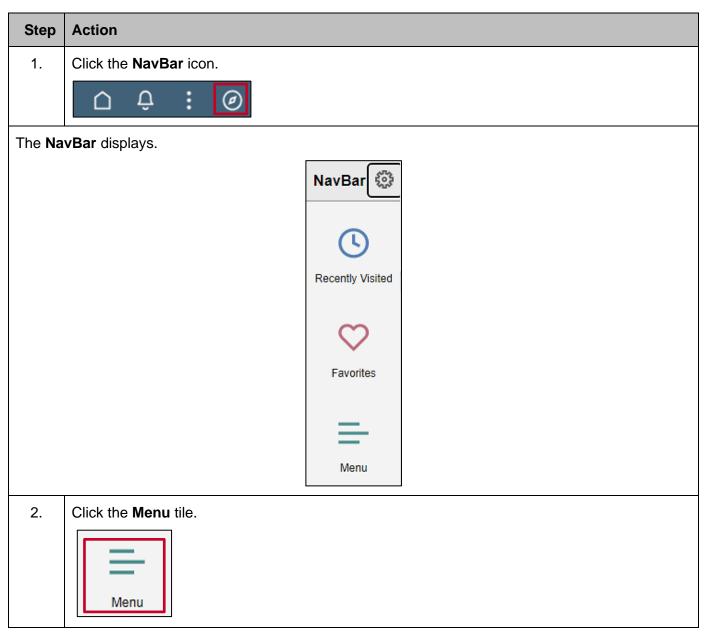

# The NavBar includes the following: Recently Visited (Clock) tile: Click this tile to view a menu listing of the recently visited Cardinal HCM pages Favorites (Heart) tile: Click this tile to view a menu listing of the Cardinal HCM pages that have been added to the user's Favorites Menu (Paper) tile: Click this tile to view the NavBar: Menu. This is where the user will navigate to and access many of the Cardinal HCM pages based on the assigned Roles and security privileges. Refer to the Overview of the NavBar: Menu section of this Job Aid for more information NavBar Recently Visited Recently Visited Favorites

### Overview of the NavBar: Menu

This section provides an overview of the **NavBar: Menu**. It will contain some step-by-step instructions for navigating to a specific Cardinal HCM page in order to highlight the features available within the **NavBar: Menu**.

Menu

The **NavBar: Menu** picks up where the user left off in the navigation. The Breadcrumbs remain and will stay in place until the user navigates to a new Cardinal HCM page.

The **Personalize NavBar** icon (Gear) can be used to personalize the NavBar. Additional NavBar tiles (specific Cardinal HCM pages) can be added as a tile here within the NavBar. By default, only the **Recently Visited**, **Favorites**, and **Menu** tiles display in the NavBar. If the user has Timesheet access, the **Time** and/or **Team Time** tiles will also display by default.