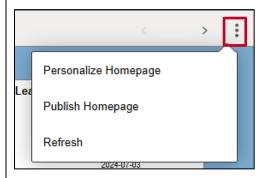

Cardinal Homepage V

- The second Banner includes **Actions** (Three Dots) includes the following:
  - Publish Homepage: This feature is not utilized in Cardinal HCM

**Personalize Homepage**: This feature is not utilized in Cardinal HCM

Refresh: Click this list item to refresh the current page

The center region of the **Cardinal Homepage** includes the Navigation Tiles. Navigation Tiles are used to quickly access many of the Cardinal HCM Pages.