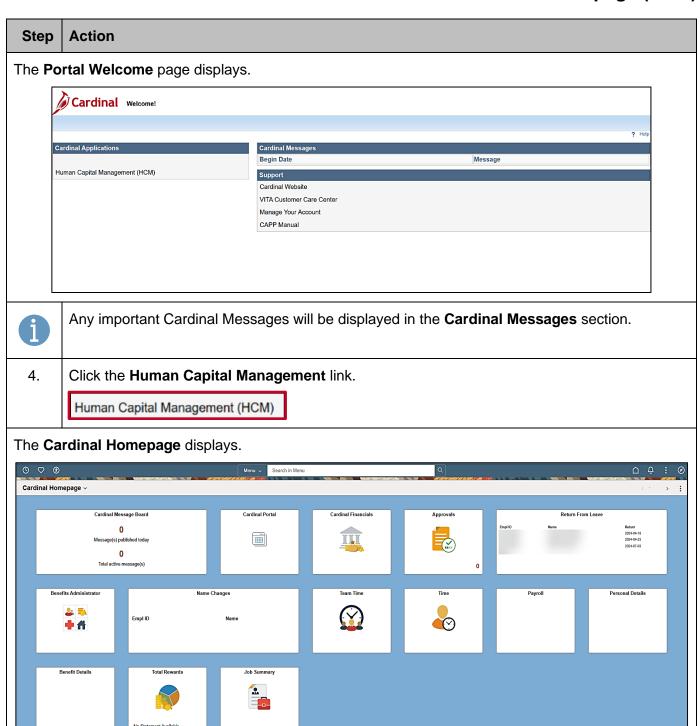

# The NavBar includes the following: Recently Visited (Clock) tile: Click this tile to view a menu listing of the recently visited Cardinal HCM pages Favorites (Heart) tile: Click this tile to view a menu listing of the Cardinal HCM pages that have been added to the user's Favorites Menu (Paper) tile: Click this tile to view the NavBar: Menu. This is where the user will navigate to and access many of the Cardinal HCM pages based on the assigned Roles and security privileges. Refer to the Overview of the NavBar: Menu section of this Job Aid for more information NavBar Recently Visited Recently Visited Favorites

### Step | Action

The second Banner of the **Cardinal Homepage** includes the following:

- Homepage dropdown button: The Cardinal Homepage displays by default upon login for all Cardinal HCM Core users. This dropdown button can be used to access the Employee Self-Service (ESS) Homepage for those core users that also have access to ESS
- The Navigation arrows to the far right (< and >) can also be used to toggle between the Cardinal Homepage and the Employee Self-Service (ESS) Homepage

Cardinal Homepage V

- The second Banner includes **Actions** (Three Dots) includes the following:
  - Publish Homepage: This feature is not utilized in Cardinal HCM

**Personalize Homepage**: This feature is not utilized in Cardinal HCM

Refresh: Click this list item to refresh the current page

The center region of the **Cardinal Homepage** includes the Navigation Tiles. Navigation Tiles are used to quickly access many of the Cardinal HCM Pages.

Individual Tile availability and placement is dependent upon individual user and security settings.

Rev 3/1/2025 Page 7 of 14