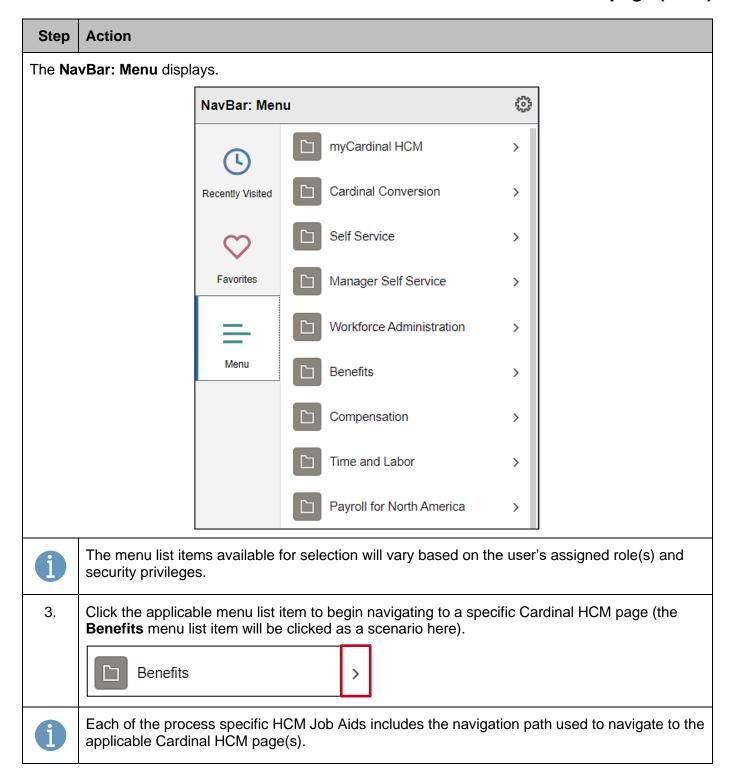

### Overview of the NavBar: Menu

This section provides an overview of the **NavBar: Menu**. It will contain some step-by-step instructions for navigating to a specific Cardinal HCM page in order to highlight the features available within the **NavBar: Menu**.

# The NavBar includes the following: Recently Visited (Clock) tile: Click this tile to view a menu listing of the recently visited Cardinal HCM pages Favorites (Heart) tile: Click this tile to view a menu listing of the Cardinal HCM pages that have been added to the user's Favorites Menu (Paper) tile: Click this tile to view the NavBar: Menu. This is where the user will navigate to and access many of the Cardinal HCM pages based on the assigned Roles and security privileges. Refer to the Overview of the NavBar: Menu section of this Job Aid for more information NavBar Recently Visited Recently Visited Favorites

Menu

The **NavBar: Menu** picks up where the user left off in the navigation. The Breadcrumbs remain and will stay in place until the user navigates to a new Cardinal HCM page.

The **Personalize NavBar** icon (Gear) can be used to personalize the NavBar. Additional NavBar tiles (specific Cardinal HCM pages) can be added as a tile here within the NavBar. By default, only the **Recently Visited**, **Favorites**, and **Menu** tiles display in the NavBar. If the user has Timesheet access, the **Time** and/or **Team Time** tiles will also display by default.