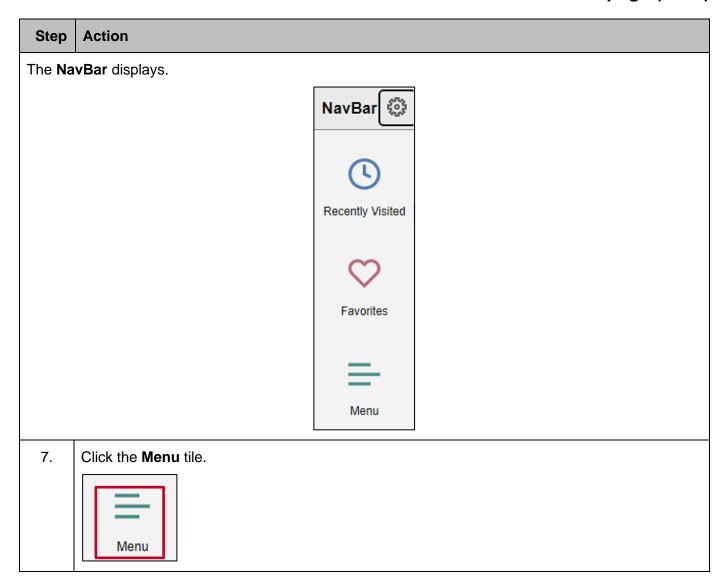

# The NavBar includes the following: Recently Visited (Clock) tile: Click this tile to view a menu listing of the recently visited Cardinal HCM pages Favorites (Heart) tile: Click this tile to view a menu listing of the Cardinal HCM pages that have been added to the user's Favorites Menu (Paper) tile: Click this tile to view the NavBar: Menu. This is where the user will navigate to and access many of the Cardinal HCM pages based on the assigned Roles and security privileges. Refer to the Overview of the NavBar: Menu section of this Job Aid for more information NavBar Recently Visited Recently Visited Favorites

Menu

The **NavBar: Menu** picks up where the user left off in the navigation. The Breadcrumbs remain and will stay in place until the user navigates to a new Cardinal HCM page.

The **Personalize NavBar** icon (Gear) can be used to personalize the NavBar. Additional NavBar tiles (specific Cardinal HCM pages) can be added as a tile here within the NavBar. By default, only the **Recently Visited**, **Favorites**, and **Menu** tiles display in the NavBar. If the user has Timesheet access, the **Time** and/or **Team Time** tiles will also display by default.