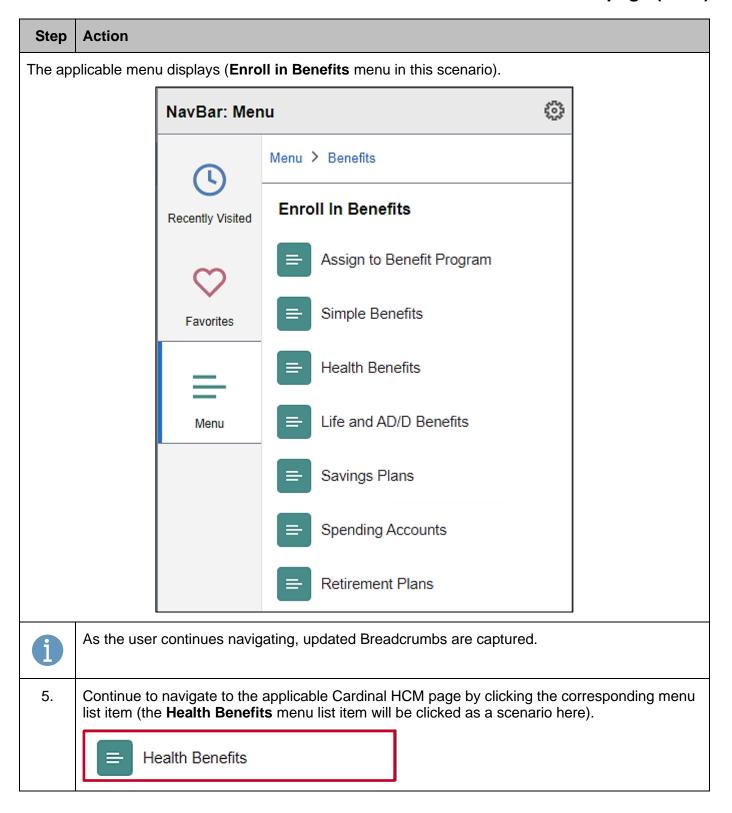

### 

Simple Benefits

Health Benefits

Savings Plans

Spending Accounts

Retirement Plans

Life and AD/D Benefits

Favorites

Menu

The **NavBar: Menu** picks up where the user left off in the navigation. The Breadcrumbs remain and will stay in place until the user navigates to a new Cardinal HCM page.

The **Personalize NavBar** icon (Gear) can be used to personalize the NavBar. Additional NavBar tiles (specific Cardinal HCM pages) can be added as a tile here within the NavBar. By default, only the **Recently Visited**, **Favorites**, and **Menu** tiles display in the NavBar. If the user has Timesheet access, the **Time** and/or **Team Time** tiles will also display by default.