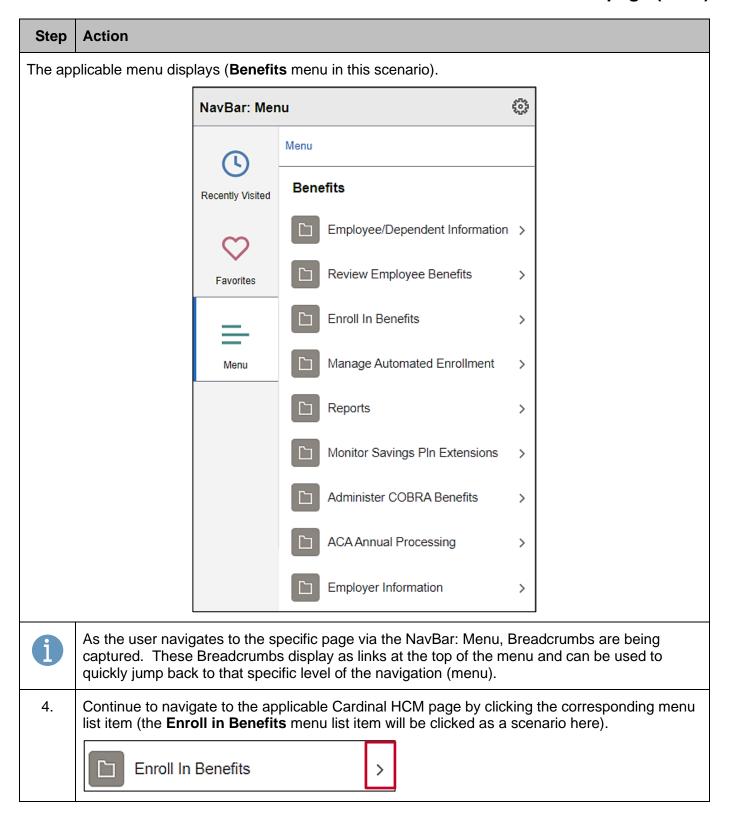

Menu

The **NavBar: Menu** picks up where the user left off in the navigation. The Breadcrumbs remain and will stay in place until the user navigates to a new Cardinal HCM page.

The **Personalize NavBar** icon (Gear) can be used to personalize the NavBar. Additional NavBar tiles (specific Cardinal HCM pages) can be added as a tile here within the NavBar. By default, only the **Recently Visited**, **Favorites**, and **Menu** tiles display in the NavBar. If the user has Timesheet access, the **Time** and/or **Team Time** tiles will also display by default.

### Overview of the NavBar: Menu

This section provides an overview of the **NavBar: Menu**. It will contain some step-by-step instructions for navigating to a specific Cardinal HCM page in order to highlight the features available within the **NavBar: Menu**.