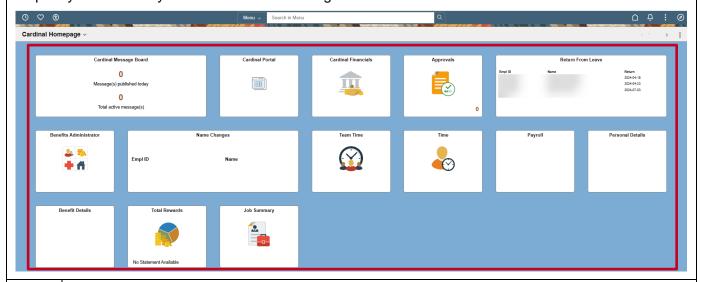

Refresh: Click this list item to refresh the current page

The center region of the **Cardinal Homepage** includes the Navigation Tiles. Navigation Tiles are used to quickly access many of the Cardinal HCM Pages.

Individual Tile availability and placement is dependent upon individual user and security settings.

Rev 3/1/2025 Page 7 of 14